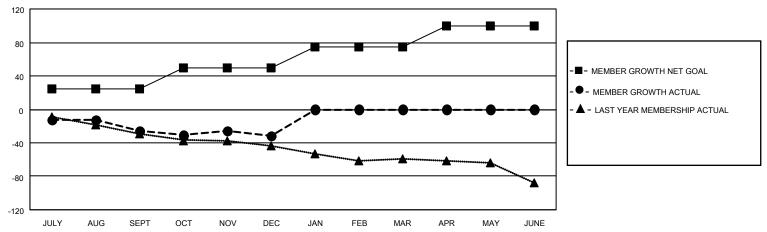

## LOCATION ONTARIO District A 5 Results as of: 12/31/2021

| Clubs                 |               |           |               | Members               |                        |                         |                                                    |
|-----------------------|---------------|-----------|---------------|-----------------------|------------------------|-------------------------|----------------------------------------------------|
| RESULTS FOR 2021-2022 |               |           |               | RESULTS FOR 2021-2022 |                        |                         |                                                    |
| QUARTER               | NEW CLUB GOAL | NEW CLUBS | DROPPED CLUBS | QUARTER MEME          | BER GROWTH NET<br>GOAL | MEMBER GROWTH<br>ACTUAL | DROPPED<br>MEMBERS ACTUAL<br>(including transfers) |
| JULY/AUG/SEPT         | 1             | 0         | 0             | JULY/AUG/SEPT         | 25                     | 2                       | 27                                                 |
| OCT/NOV/DEC           | 0             | 0         | 0             | OCT/NOV/DEC           | 25                     | 23                      | 24                                                 |
| JAN/FEB/MAR           | 1             | 0         | 0             | JAN/FEB/MAR           | 25                     | 0                       | 0                                                  |
| APR/MAY/JUNE          | 0             | 0         | 0             | APR/MAY/JUNE          | 25                     | 0                       | 0                                                  |

## GOALS AND ACTUAL MEMBERS CUMULATIVE

| DROPPED CLUBS: 0 |         | 8 CLUBS OF 51 ADDED 1 OR  | GENDER DISTRIBUTION             |                              |  |
|------------------|---------|---------------------------|---------------------------------|------------------------------|--|
|                  |         | MORE NEW MEMBERS          | MALE<br>FEMALE                  | 586 (56.40%)<br>453 (43.60%) |  |
| DROPPED MEMBERS  |         |                           | NON BINARY PREFER NOT TO ANSWER | 0 (0.00%)                    |  |
| DECEASED         | 10      |                           | THE ERMOTTO ANOWER              | 0 (0.0070)                   |  |
| CLUB CANCELLED   | 0<br>41 | CLICK HERE FOR CUMULATIVE | TOTAL FAMILY UNIT MEMBERS 206   |                              |  |
| OTHER<br>TOTAL   | 51      | MEMBERSHIP DATA           | FAMILY MEMBERS PAYING HAI       | LF DUES 105                  |  |
|                  |         |                           |                                 |                              |  |