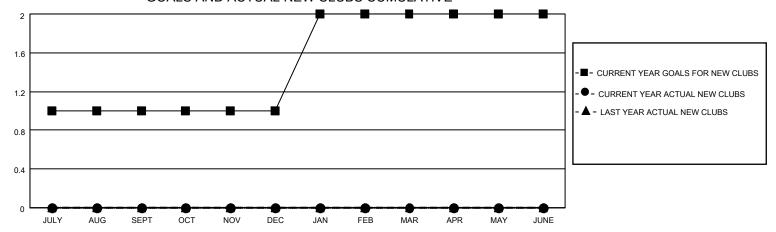

## LOCATION ONTARIO District A 5 Results as of: 12/31/2021

| Clubs                 |               |           |               | Members               |                        |                         |                                                    |
|-----------------------|---------------|-----------|---------------|-----------------------|------------------------|-------------------------|----------------------------------------------------|
| RESULTS FOR 2021-2022 |               |           |               | RESULTS FOR 2021-2022 |                        |                         |                                                    |
| QUARTER               | NEW CLUB GOAL | NEW CLUBS | DROPPED CLUBS | QUARTER MEME          | BER GROWTH NET<br>GOAL | MEMBER GROWTH<br>ACTUAL | DROPPED<br>MEMBERS ACTUAL<br>(including transfers) |
| JULY/AUG/SEPT         | 1             | 0         | 0             | JULY/AUG/SEPT         | 25                     | 2                       | 27                                                 |
| OCT/NOV/DEC           | 0             | 0         | 0             | OCT/NOV/DEC           | 25                     | 23                      | 24                                                 |
| JAN/FEB/MAR           | 1             | 0         | 0             | JAN/FEB/MAR           | 25                     | 0                       | 0                                                  |
| APR/MAY/JUNE          | 0             | 0         | 0             | APR/MAY/JUNE          | 25                     | 0                       | 0                                                  |

## GOALS AND ACTUAL NEW CLUBS CUMULATIVE